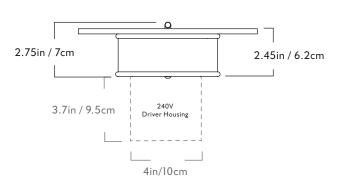

#### Dimensions L 9in/22.9cm x W 9in/22.9cm D 2.75in / 7cm

#### **Driver location** H lin x W 1.6in x L 3.3in

120V: Driver to be installed in the wall J-box. 240V: Driver to be installed in the provided enclosure.