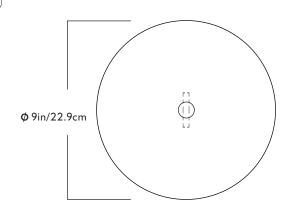

# Roll & Hill







### Roll & Hill

#### Series Sconce

#### **Product** Pith

#### Dimensions L 9in/22.9cm x W 9in/22.9cm D 2.75in / 7cm

#### Weight 3lb/1.4kg

#### Materials

Brass, Aluminum, Acrylic

#### Pith - Sconce

#### Finishes/Colors

Black, White, Maize, Deep Red, Evergreen, Burnt Sienna, Terra Rosa

#### Hardware

Available in a Thumb Nut and Toggle

#### **Driver location** H lin x W 1.6in x L 3.3in

120V: Driver to be installed in the wall J-box. 240V: Driver to be installed in the provided enclosure.

#### Certifications

ADA compliant UL/cUL (120V) CE (240V) UL/Outdoor wet rated

#### 120/277V Illumination

Integrated LED Wattage: 8W

Lumens: 350 Lumens est.

Color Temperature: 2700K, 90+ CRI LED Lifetime: 50,000 Hours est. Dimming: 120V - TRIAC, ELV, 0-10V 277V - 0-10V only

## 240V I