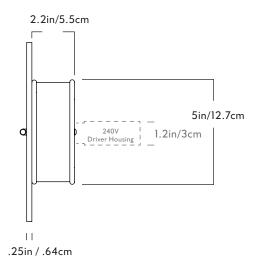

#### **Driver location** H lin x W 1.6in x L 3.3in

120V: Driver to be installed in the wall J-box. 240V: Driver to be installed in the provided enclosure.

#### Fixture Mounting

Designed to be mounted on standard 4in. Electrical Box.

Two #8-32 screws included. Additional mounting hardware provided

for 240V versions.